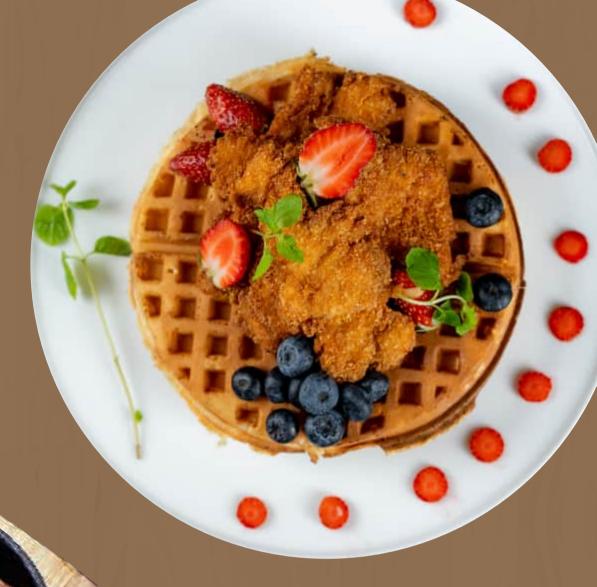

### CHICKEN AND WAFFLE

Tasty hazelnut flavored waffle base, topped with flaky fried chicken and served with maple syrup.

UGX 37,000