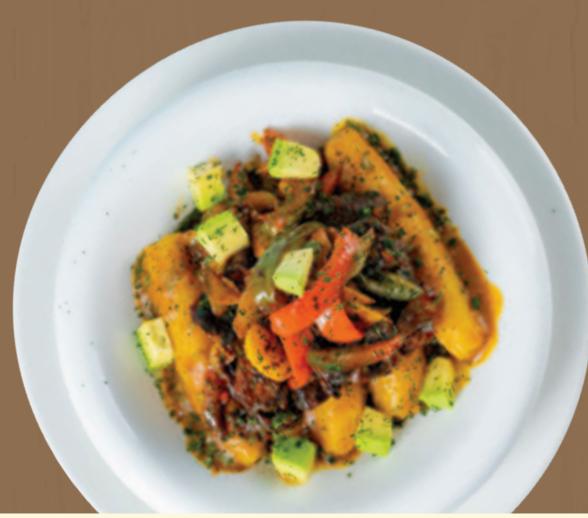

## TRADITIONAL BREAKFAST

Matooke/Irish potatoes stewed up together with either Beef, Chicken or Vegetables and avocado slices served with a glass of juice and a hot beverage.

UGX 28,000