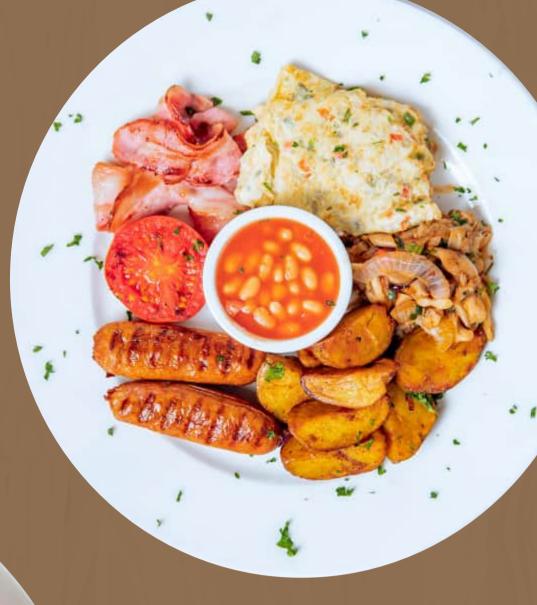

### **OAK FULL BREAKFAST**

2 eggs of your choice, sausages, bacon, baked beans, home fries, mushrooms, fruit salad served with coffee and juice.

UGX 38,000