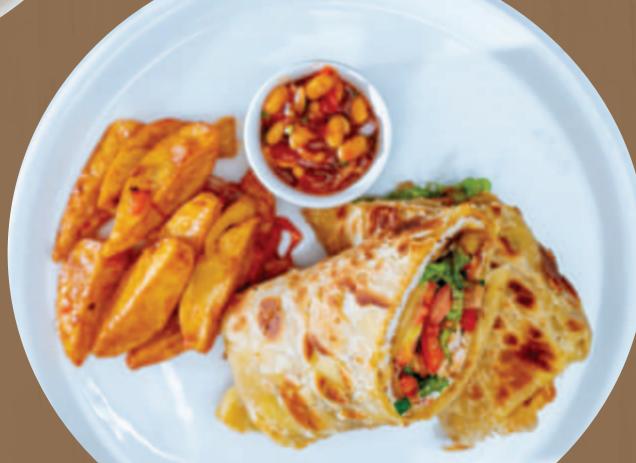

### +256 BREAKFAST COMBO

Chicken and egg wrapped in a homemade chapatti served with refried beans and home fries.

UGX 37,000