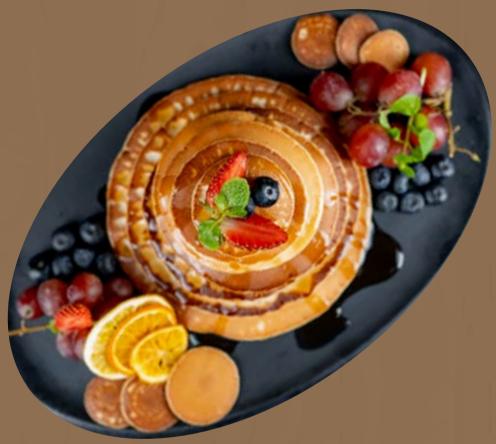

### **OAK FLUFFY PANCAKES**

Generous layers of fluffy pancakes served with assorted grapes, maple syrup, whipped cream, a glass of juice and coffee.

UGX 30,000