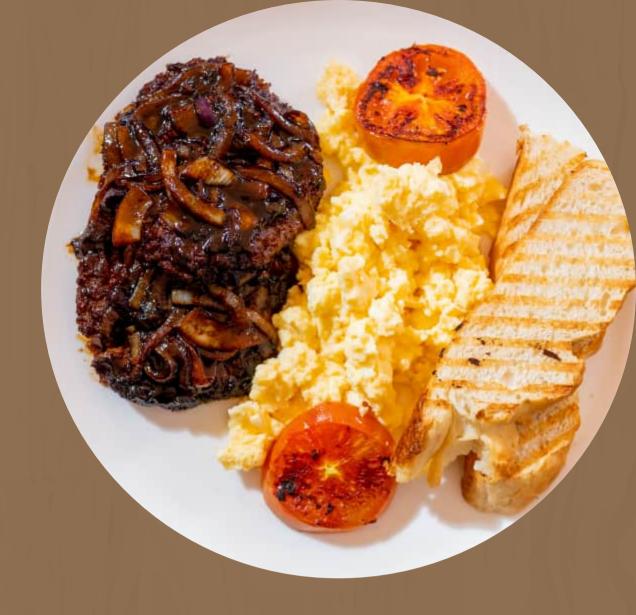

# BEEF PATTIES AND SCRAMBLED EGGS COMBO

Two beef patties grilled and tossed in caramelized BBQ onions, scrambled eggs and toasted bread.

**UGX 35,000** 