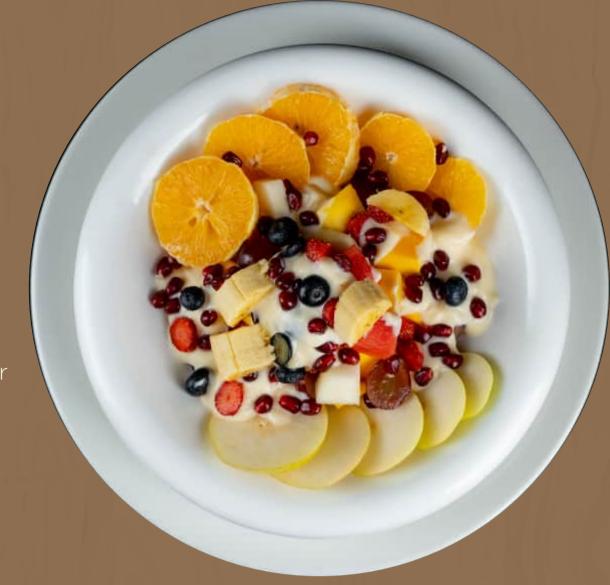

### OAK FRUIT AND YOGHURT SALAD

A fresh bowl of fruits, red papaya, green apple, tangerine, mango and vanilla yoghurt. Served with either a glass of juice or hot beverage.

(Subject to availability)

UGX 33,000