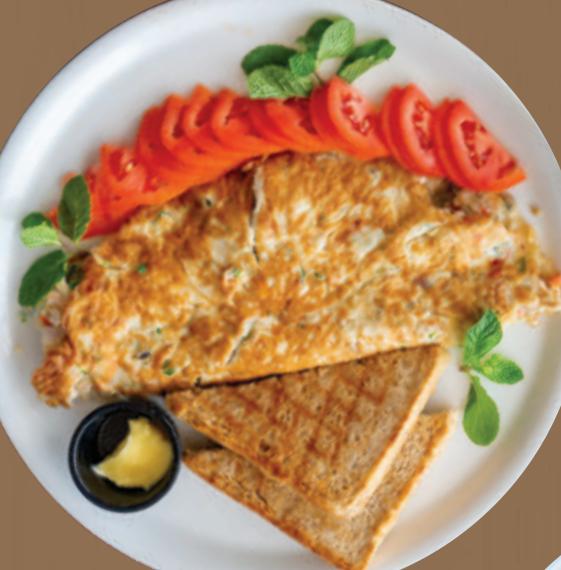

### **DESIGNER OMELETTES**

Choose any 4, bacon, beef, chicken, tomatoes, onions, Green pepper, cheese, mushrooms and garlic salami to customize your 3 eggs.

Served with toasted rye bread, butter and fresh tomato slices.