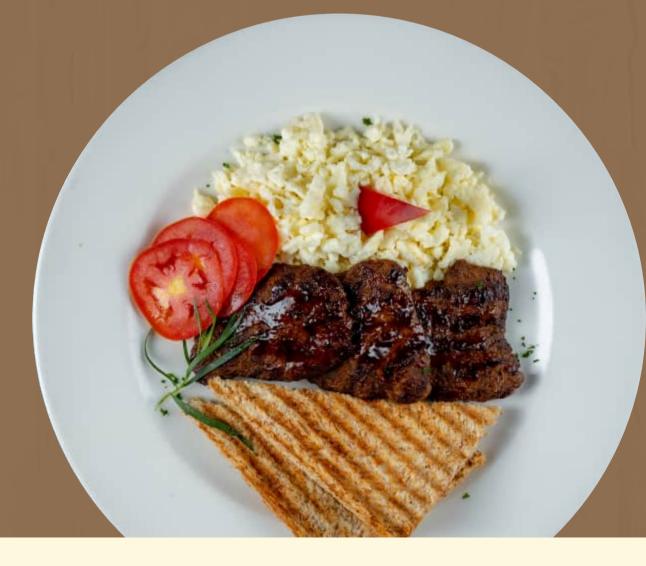

### CALIFORNIA SKILLET COMBO

Wet potato wedges, fried egg, sausage, avocado slices and pancakes.

UGX 37,000

Juicy grilled mini steaks, buttered toast with scrambled eggs served with fresh juice and coffee.